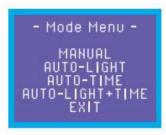

# 7) SELECT MODE MENU

#### A - MANUAL MODE

The pop up door is either lifted up by pressing the button or closed by pressing .

## **B - AUTOMATIC LIGHT MODE**

Automatic functioning according to the illuminance value (LUX) set in the LIGHT MODE

# C - AUTOMATIC TIME MODE

Automatic functioning according to the desired opening and closing time settings

#### D - AUTOMATIC LIGHT+TIME MODE

Automatic functioning according to the time or light intensity settings