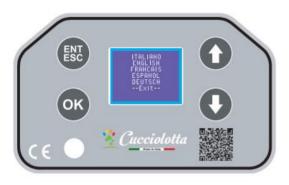

- 3) Keep the button [ST] pressed for 5 seconds to turn the display on
- 4) Select the desired language and confirm by pressing the button