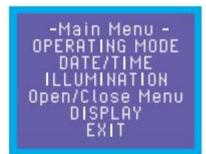

#### 5) SELECT DATE AND TIME

- A Enter date and time
- B Select the desired time of opening
- C Select the desired time of closing
- D Confirm your selection by pressing the button

ok)

-Main Menu -OPERATING MODE DATE/TIME ILLUMINATION Open/Close Menu DISPLAY EXIT

Press UP or DOWN ESC/OK TERMINATE 6 ) SELECT OPEN/CLOSE MENU

For the setting of the opening and closing of the pop up door

Please make sure that the setting procedure is started with the pop up door completely shut